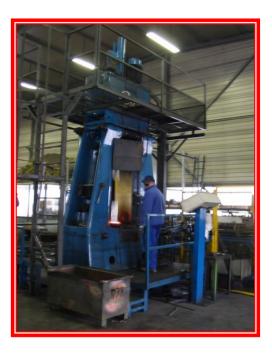

## FORGING HAMMER LASCO KH 100

A0797

## **TECHNICAL DATA**

| Capacity                                 | 1 000 kg.m |
|------------------------------------------|------------|
| Height of blow                           | 1 000 mm   |
| Weight of falling ram                    | 1 000 kg   |
| Way between uprights                     | 450 mm     |
| Thickness of falling ram                 | 490 mm     |
| Main motor                               | 15 kW      |
| Weight of anvil                          | 14 000 kg  |
| Total weight of hammer                   | 26 500 kg  |
| Total height of hammer<br>over the floor | 5 000 mm   |