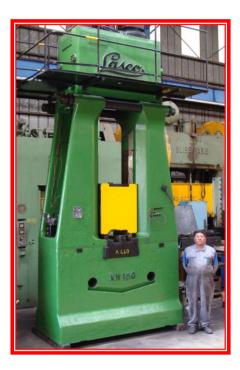

## FORGING HAMMER LASCO KH 160

A0440

## **TECHNICAL DATA**

| Maxi falling height<br>with standard tool | 1000 mm    |
|-------------------------------------------|------------|
| Distance between uprights                 | 550 mm     |
| Length of the ram                         | 520 mm     |
| Motor power                               | 22 kW      |
| Weight of falling ram                     | 1600 kg    |
| Weight of the anvil block                 | 17 500 Kg  |
| Total height of the hammer                | 5850 mm    |
| Total height above the floor              | 5000 mm    |
| Oil tank capacity                         | 500 liters |
| Return speed                              | 1,85 m/mn  |