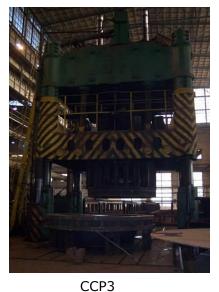

## MODEL

Internal ram max capacity External ram max capacity Max cold punching capacity Bed area Central ejector force Side ejector force Distance between columns: -on loading side -on control side Max distance between table and ram Rams up/downstroke Pressing speed Table travel speed Height above floor Height under floor Weiaht Features

Y3TM 4 Post Hydraulic Press for Dish End Fabrication

3000 tons 1000 tons 2000 tons 6000 mm x 5500 mm 900 tons 100 tons 5900 mm 4100 mm 3750 mm 20 cm/sec max 10 cm/sec 20cm/sec 13370 mm 7500 mm 1323.7 tons The press comes with several dies and the machine was recently overhauled