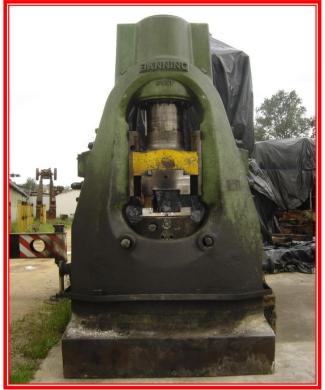

## DROP FORGING HAMMER BANNING GOA 2000

A0841

## **TECHNICAL DATA**

| Max. capacity                                    | 2500 kg/m      |
|--------------------------------------------------|----------------|
| Weight of the ram                                | 1120 kg        |
| Max. number of blows at full capacity per minute | 135 cps/mn     |
| Impact velocity                                  | 5,6 - 6,3 m/s  |
| Way between guideways                            | 500 mm         |
| Working height                                   | 850 mm         |
| Height over the floor                            | env. 3200 mm   |
| <u>Dimensions :</u>                              | 1900 x 1200 mm |
| Total weight of hammer                           | 26 tonnes      |