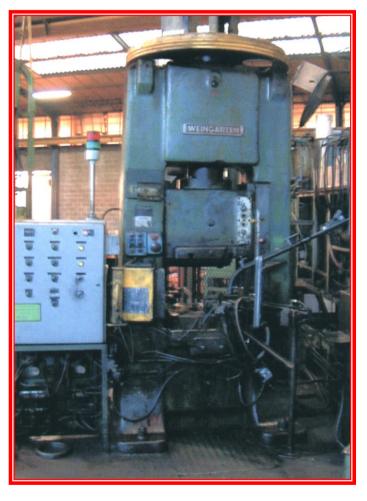

## SCREW PRESS WEINGARTEN P 140

A602

## TECHNICAL DATAS

| Capacity                                                       | 140 T.                   |
|----------------------------------------------------------------|--------------------------|
| Number                                                         | 609/60                   |
| Diameter of screw                                              | 140 mm                   |
| Stroke mini/maxi                                               | 110/320 mm               |
| Distance Table/Ram                                             | 230/550 mm               |
| Table area                                                     | 550 x 550 mm             |
| Stroking rate<br>(stroke mini/maxi)                            | 23 cps/min<br>34 cps/min |
| Distance between uprights: under the guides between the guides | 600 mm<br>520 mm         |
| Hole in the table                                              | Ø 40 mm                  |
| Weight of the machine                                          | 6000 Kg                  |